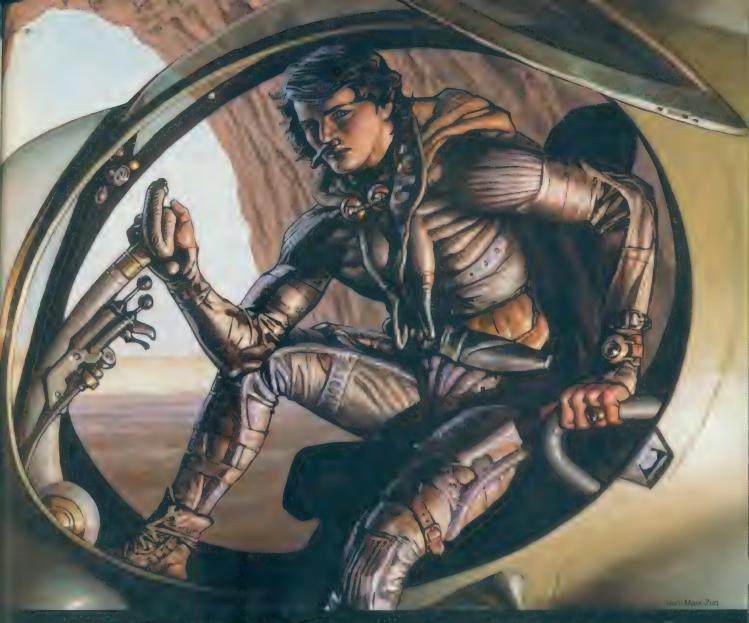

For this month's cover, we asked Greg to give us his perspective on Urza in his Phyrexian assault armor. Greg says, "My inspiration came out of thin air. I wanted to give Urza a tired, yet determined expression, as if he's on a quest; in the middle of something really big." Greg said many people have commented on Urza's eyes in the piece, and he definitely tried to make them the focal point. With the rest of his face in shadow, Urza's eyes practically glare with the determination Greg tried to instill in this rendition of the (somewhat) mentally unstable planeswalker.